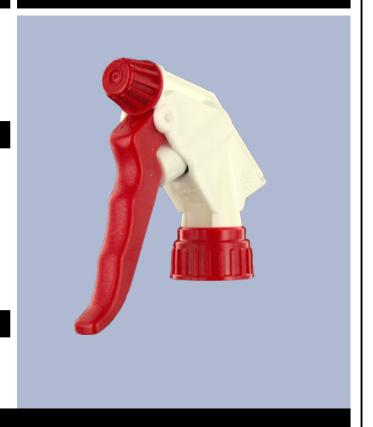

construction, designed for constant use over a long period. It has a long contoured three-finger trigger for effort-free operation. The trigger surface is textured for an easy grip even with wet or gloved hands.

The nozzle is fully adjustable from a fine mist to a direct jet. A foamer nozzle is also available. The diptube filter is fitted as standard.

The Maxi is recommended for professional, industrial and janitorial use and for all applications where a large quantity of product sprayed is required.

#### **General Information**

- Ordering numbers : MAXI JTBS270BROU

- Spraying capacity : 2.2 ml

Weight: 38.00 grColor: red whiteTube length: 270 mm

## Neck : 28/400



## Standard packaging :

- 400 pcs per box

- Dimensions : 57 x 39 x 55 cm

- Gross weight : 16.45 Kg

#### **Photo**



### **Exploded View**

| Pos | description   | Material      |
|-----|---------------|---------------|
| 1   | Body          | PP            |
| 2   | Rivet         | POM           |
| 3   | Ring          | PP            |
| 4   | Ball          | st. steel 302 |
| 5   | Connection    | PP            |
| 6   | Tube          | PE            |
| 7   | Filter        | PP            |
| 8   | Trigger       | PP            |
| 9   | Washer holder | PP            |
| 10  | Washer        | NBR           |
| 11  | Spring        | st. steel 302 |
| 12  | Nozzle        | PP            |
| 13  | Valve         | POM           |
| 14  | O-ring        | NBR           |
| 15  | Seal          | PE/EPE        |





# Datasheet MAXI JTBS270BROU

# Media