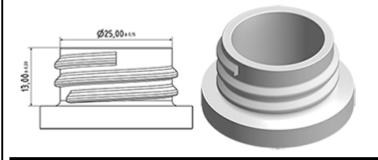

is a professional high-performance model with a very high output of 2.2 ml per stroke. The MAXI has an extremely robust construction, designed for constant use over a long period. It has a long contoured three-finger trigger for effort-free operation. The trigger surface is textured for an easy grip even with wet or gloved hands.

The nozzle is fully adjustable from a fine mist to a direct jet. A foamer nozzle is also available. The diptube filter is fitted as standard.

The Maxi is recommended for professional, industrial and janitorial use and for all applications where a large quantity of product sprayed is required.

#### **General Information**

- Ordering numbers : MAXI JTBS270BROU

- Spraying capacity : 2.2 ml

Weight: 38.00 grColor: red whiteTube length: 270 mm

## Neck : 28/400



## Standard packaging :

- 400 pcs per box

- Dimensions : 57 x 39 x 55 cm

- Gross weight : 16.45 Kg

#### **Photo**



### **Exploded View**

| Pos | description   | Material      |
|-----|---------------|---------------|
| 1   | Body          | PP            |
| 2   | Rivet         | POM           |
| 3   | Ring          | PP            |
| 4   | Ball          | st. steel 302 |
| 5   | Connection    | PP            |
| 6   | Tube          | PE            |
| 7   | Filter        | PP            |
| 8   | Trigger       | PP            |
| 9   | Washer holder | PP            |
| 10  | Washer        | NBR           |
| 11  | Spring        | st. steel 302 |
| 12  | Nozzle        | PP            |
| 13  | Valve         | POM           |
| 14  | O-ring        | NBR           |
| 15  | Seal