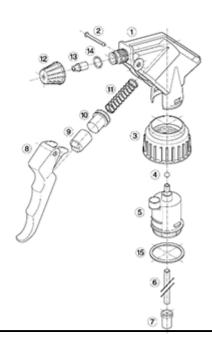

### **Exploded View**

| Pos | description   | Material      |
|-----|---------------|---------------|
| 1   | Body          | PP            |
| 2   | Rivet         | POM           |
| 3   | Ring          | PP            |
| 4   | Ball          | st. steel 302 |
| 5   | Connection    | PP            |
| 6   | Tube          | PE            |
| 7   | Filter        | PP            |
| 8   | Trigger       | PP            |
| 9   | Washer holder | PP            |
| 10  | Washer        | NBR           |
| 11  | Spring        | st. steel 302 |
| 12  | Nozzle        | PP            |
| 13  | Valve         | POM           |
| 14  | O-ring        | NBR           |
| 15  | Seal          | PE/EPE        |